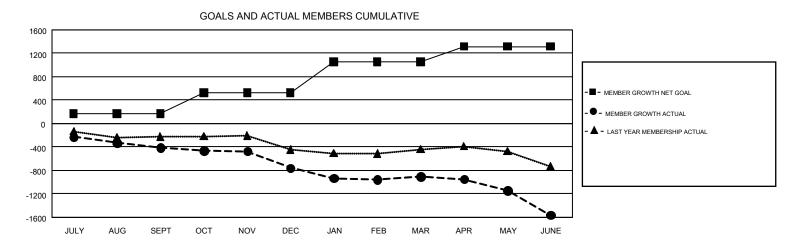

FEB

REPORT DOES NOT INCLUDE CLUBS IN UNDISTRICTED AREAS.

| Clubs         |               |              |               | Members               |                           |                         |                                                    |  |
|---------------|---------------|--------------|---------------|-----------------------|---------------------------|-------------------------|----------------------------------------------------|--|
|               | RESULTS FO    | OR 2017-2018 |               | RESULTS FOR 2017-2018 |                           |                         |                                                    |  |
| QUARTER       | NEW CLUB GOAL | NEW CLUBS    | DROPPED CLUBS | QUARTER               | MEMBER GROWTH NET<br>GOAL | MEMBER GROWTH<br>ACTUAL | DROPPED<br>MEMBERS ACTUAL<br>(including transfers) |  |
| JULY/AUG/SEPT | 7             | 2            | 5             | JULY/AUG/SEPT         | 169                       | 954                     | 1,243                                              |  |
| OCT/NOV/DEC   | 10            | 2            | 12            | OCT/NOV/DEC           | 355                       | 1,040                   | 1,286                                              |  |
| JAN/FEB/MAR   | 13            | 1            | 5             | JAN/FEB/MAR           | 528                       | 1,027                   | 1,049                                              |  |
| APR/MAY/JUNE  | 10            | 5            | 8             | APR/MAY/JUNE          | 266                       | 1,571                   | 2,120                                              |  |